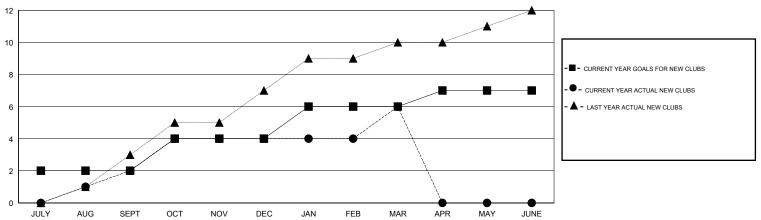

## LOCATION INDIA

 $\mathsf{GMT}\;\mathsf{CA}\;6$ 

|               |                  | Clubs             |                  |                  | Members               |                    |                                     |                    |                  |
|---------------|------------------|-------------------|------------------|------------------|-----------------------|--------------------|-------------------------------------|--------------------|------------------|
|               | RESU             | LTS FOR 2015-2016 |                  |                  | RESULTS FOR 2015-2016 |                    |                                     |                    |                  |
| QUARTER       | NEW CLUB<br>GOAL | NEW CLUBS         | DROPPED<br>CLUBS | NET<br>GAIN/LOSS | QUARTER               | NEW MEMBER<br>GOAL | CHARTER AND<br>NEW MEMBERS<br>ADDED | DROPPED<br>MEMBERS | NET<br>GAIN/LOSS |
| JULY/AUG/SEPT | 2                | 2                 | 0                | 2                | JULY/AUG/SEPT         | 140                | 276                                 | 226                | 50               |
| OCT/NOV/DEC   | 2                | 2                 | 3                | -1               | OCT/NOV/DEC           | 140                | 251                                 | 185                | 66               |
| JAN/FEB/MAR   | 2                | 2                 | 0                | 2                | JAN/FEB/MAR           | 90                 | 528                                 | 47                 | 481              |
| APR/MAY/JUNE  | 1                | 0                 | 0                | 0                | APR/MAY/JUNE          | 70                 | 0                                   | 0                  | 0                |

#### GOALS AND ACTUAL NEW CLUBS CUMULATIVE

| -■-  | CURRENT YEAR GOALS FOR NEW |
|------|----------------------------|
| MEMB | EDC                        |

- CURRENT YEAR ACTUAL MEMBERS

- ▲ - LAST YEAR ACTUAL MEMBERS