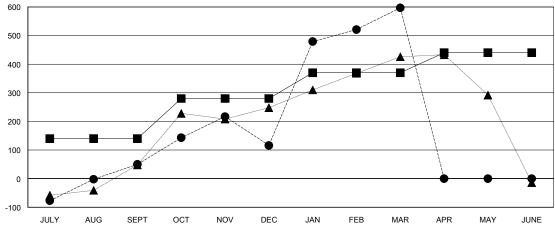

## LOCATION INDIA

 $\mathsf{GMT}\;\mathsf{CA}\;6$ 

|               |                  | Clubs             |                  |                  | Members               |                    |                                     |                    |                  |
|---------------|------------------|-------------------|------------------|------------------|-----------------------|--------------------|-------------------------------------|--------------------|------------------|
|               | RESU             | LTS FOR 2015-2016 |                  |                  | RESULTS FOR 2015-2016 |                    |                                     |                    |                  |
| QUARTER       | NEW CLUB<br>GOAL | NEW CLUBS         | DROPPED<br>CLUBS | NET<br>GAIN/LOSS | QUARTER               | NEW MEMBER<br>GOAL | CHARTER AND<br>NEW MEMBERS<br>ADDED | DROPPED<br>MEMBERS | NET<br>GAIN/LOSS |
| JULY/AUG/SEPT | 2                | 2                 | 0                | 2                | JULY/AUG/SEPT         | 140                | 276                                 | 226                | 50               |
| OCT/NOV/DEC   | 2                | 2                 | 3                | -1               | OCT/NOV/DEC           | 140                | 251                                 | 185                | 66               |
| JAN/FEB/MAR   | 2                | 2                 | 0                | 2                | JAN/FEB/MAR           | 90                 | 528                                 | 47                 | 481              |
| APR/MAY/JUNE  | 1                | 0                 | 0                | 0                | APR/MAY/JUNE          | 70                 | 0                                   | 0                  | 0                |

#### GOALS AND ACTUAL NEW CLUBS CUMULATIVE

| -■-  | CURRENT YEAR GOALS FOR NEW |
|------|----------------------------|
| MEMB | EDC                        |

- CURRENT YEAR ACTUAL MEMBERS

- ▲ - LAST YEAR ACTUAL MEMBERS